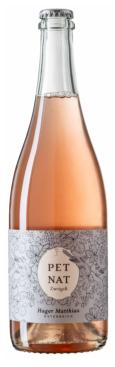

## Pet Nat - Zweigelt Rosé 2021

## Wine Description

Pet Nat is a short form for Pétillants naturels, which means naturally sparkling. For this product, we bottle the fermenting juice and leave it with the yeasts and the natural sugar in the bottle so that the fermentation continues in the bottle and produces natural carbon dioxide. It is a very natural way to produce sparkling wine - without any additives. The grapes for our Pet Nat Zweigelt grow on a clay soil at about 320m above sea level. The vines are about 20 years old. Important for Pet Nat is the time of bottling. You need still some sugar and enough working yeasts so that the fermentation can continue in the bottle. Too much sugar can also stop fermentation so you need a good intuition. Our Pet Nat Zweigelt is a fruity, easy drinking sparkling wine with an astringent finish. Hence, it is a good aperitif and a perfect party drink.

| Wine Type:            | Pet Nat   rose   dry       |
|-----------------------|----------------------------|
| Alcohol:              | 11%                        |
| Residual Sugar:       | 1 g/l                      |
| Acid:                 | 6.5 g/l                    |
| Total Sulfur:         | 25 mg                      |
| Certificates:         | organic, Demeter           |
| Allergens:            | sulfites                   |
| Drinking Temperature: | 6-8°C                      |
| Vineyard              |                            |
| Origin:               | Austria, Kamptal, Mollands |
| Quality grade:        | Perlwein aus Österreich    |
| Site:                 | Woad                       |
| Soil:                 | loam                       |
|                       | clay earth                 |
| However and Meturinet |                            |