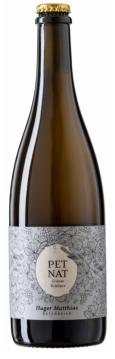

## Pet Nat - Grüner Veltliner 2018

## Wine Description

Pet Nat is a short form for Pétillants naturels, which means naturally sparkling. For this product, we bottle the fermenting juice and leave it with the yeasts and the natural sugar in the bottle so that the fermentation continues in the bottle and produces natural carbon dioxide. It is a very natural way to produce sparkling wine - without any additives. The grapes for our Pet Nat Gruener Veltliner grow on a stony soil (Gneis, mica Schist) at about 320-350m above sea level. Important for Pet Nat is the time of bottling. You need still some sugar and enough working yeasts so that the fermentation can continue in the bottle. Too much sugar can also stop fermentation so you need a good intuition. Our Pet Nat Gruener Veltliner 18 is a fruity, spicy, mineral Pet Nat with a light bitter aftertaste. Hence, it is a good aperitif and a perfect party drink.

| Semi-sparkling wine   white   dry |
|-----------------------------------|
| 10.5 %                            |
| 6.7 g/l                           |
| 2 g/l                             |
| organic, Demeter                  |
| sulfites                          |
| 6-8°C                             |
|                                   |
| Austria, Kamptal, Mollands        |
| Perlwein aus Österreich           |
| Seeberg, Schöntal                 |
| Grüner Veltliner 100 %            |
| loam<br>loess                     |
|                                   |